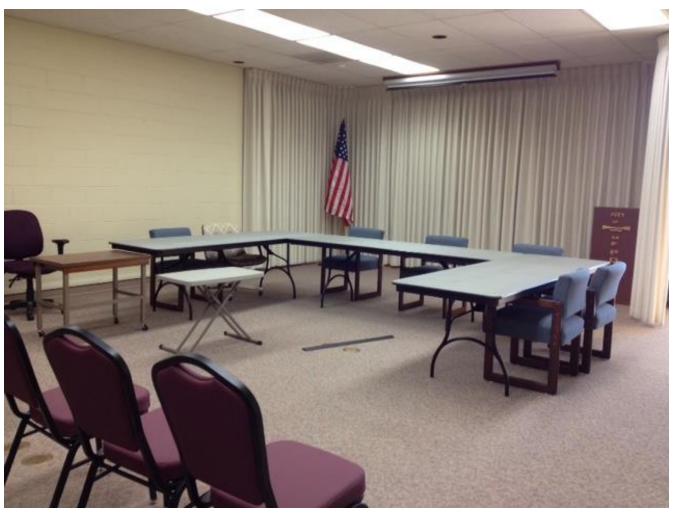

### **IMPORTANT**

Before you return the keys, you are expected to put the room back to its original setup used for our Port Meetings. The following pictures will show you how to set the room back to its original layout.

#### How to setup assembly room when you're done with your event

The main assembly room needs to be setup as it is for the Commissioner meetings. At the very front there are **3** tables set in a **U** shape, with the "blue" conference table chairs setup around them. Just like this: