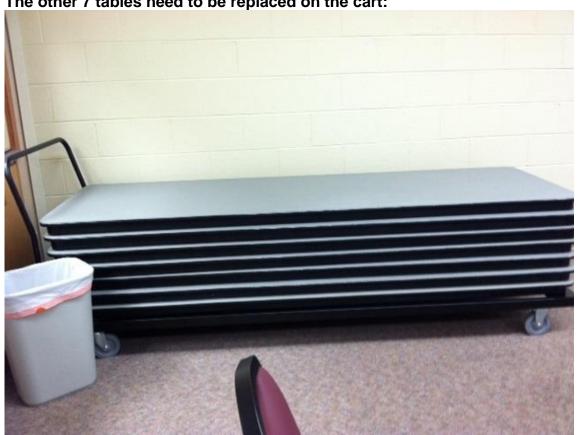

The other 7 tables need to be replaced on the cart:

Extra Chairs may be stacked:

This page shows how the audience section is to be setup.....