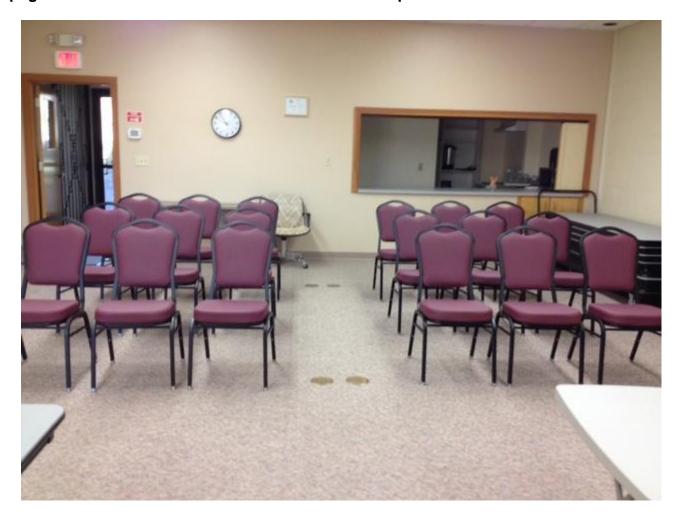

### **IMPORTANT**

Before you return the keys, you are expected to put the room back to its original setup used for our Port Meetings. The following pictures will show you how to set the room back to its original layout.

#### How to setup assembly room when you're done with your event

The main assembly room needs to be setup as it is for the Commissioner meetings. At the very front there are **3** tables set in a **U** shape, with the "blue" conference table chairs setup around them. Just like this:

The other 7 tables need to be replaced on the cart:

Extra Chairs may be stacked:

This page shows how the audience section is to be setup.....