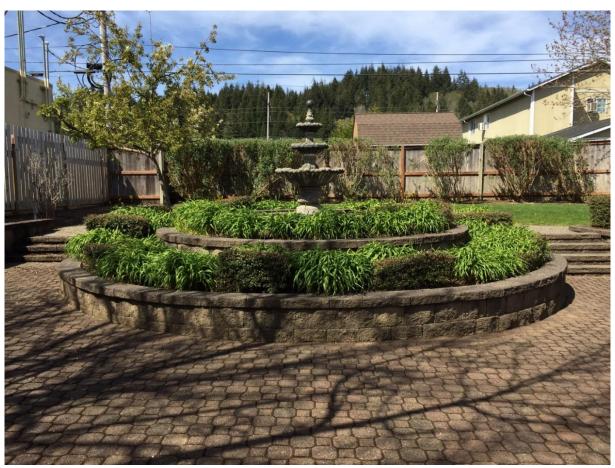

ngs are located next door to each other, and people tend to think their event is in the main building. The Port has tenants who rent office space in the main building and when people wander in it usually requires that someone must get up and walk them around to the courtyard exit to go to the Annex. This disrupts their day, and it has become an issue, especially during covid.

To help direct foot traffic we will have distinct signage on our outer doors pointing people to the correct building.

In addition, we are asking when you rent the Annex that you make it very clear to your attendees exactly where they need to go.

The Annex address is: 1841 Winchester Ave., Reedsport.

Thank you so much for helping us with this situation.

## Your rental will include use of our landscaped courtyard





### **IMPORTANT**

Before you return the keys, you are expected to put the room back to its original setup used for our Port Meetings. The following pictures will show you how to set the room back to its original layout.

#### How to setup assembly room when you're done with your event

The main assembly room needs to be setup as it is for the Commissioner meetings. At the very front there are **3** tables set in a **U** shape, with the "blue" conference table chairs setup around them. Just like this:



The other 7 tables need to be replaced on the cart:



Extra Chairs may be stacked:



This page shows how the audience section is to be setup.....





#### CERTIFICATE OF LIABILITY INSURANCE

DATE (MM/DD/YYYY)

11/4/2015

THIS CERTIFICATE IS ISSUED AS A MATTER OF INFORMATION ONLY AND