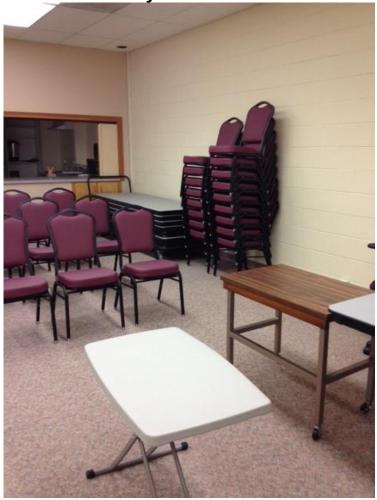

### **IMPORTANT**

Before you return the keys, you are expected to put the room back to its original setup used for our Port Meetings. The following pictures will show you how to set the room back to its original layout.

The other 7 tables need to be replaced on the cart:

Extra Chairs may be stacked:

This page shows how the audience section is to be setup.....